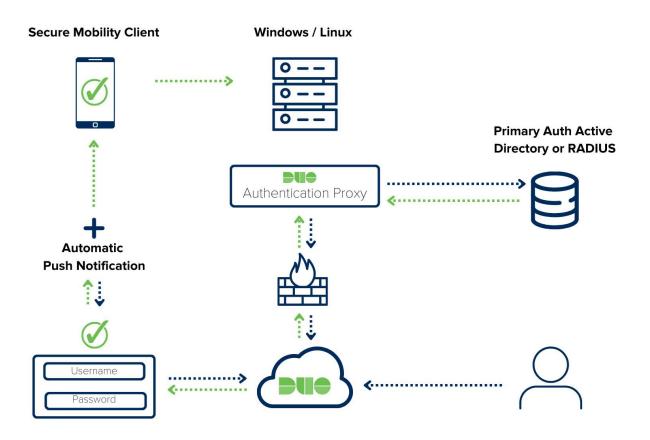

## **POWERFUL IDENTITY VERIFACTION SYSTEM**

We're the easiest MFA for users and administrators. Duo Push and Verified Duo Push are just two examples of the convenient, user-friendly MFA methods that we support. All a user has to do is download the Duo Push application onto their smartphone and voila: they're ready to authenticate!

## Multi-factor that can verify in multiple ways

Duo MFA provides you with the ability to choose which method or methods of authentication that you'd like to use.